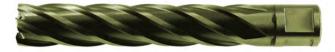

#### Broach cutting using Drillco cutters means you can produce large diameter holes efficiently and quickly with less energy, faster penetration and less thrust. Rather than drilling out the metal with a solid drill, Drillco cutters remove only the periphery of the hole, ejecting a slug at the end of the cut.

Tests show that a solid drill will take 3 minutes, 45 seconds to drill a 1-1/4" hole in 3/4" plate. A Drillco cutter can do the same job in 35 seconds.

The Nitro® ranges of Annular Cutters are made from Cobalt, offering even better performance over the standard High Speed Steel ranges.