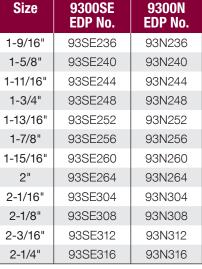

9300SE/9300N Annular Cutters

| Size    | HSS<br>9300SE<br>EDP No. | Nitro®<br>9300N<br>EDP No. | Size     | H3<br>930<br>EDP |
|---------|--------------------------|----------------------------|----------|------------------|
| 3/4"    | 93SE148                  | 93N148                     | 1-9/16"  | 93SI             |
| 13/16"  | 93SE152                  | 93N152                     | 1-5/8"   | 93SI             |
| 7/8"    | 93SE156                  | 93N156                     | 1-11/16" | 93SI             |
| 15/16"  | 93SE160                  | 93N160                     | 1-3/4"   | 93SI             |
| 1"      | 93SE164                  | 93N164                     | 1-13/16" | 93SI             |
| 1-1/16" | 93SE204                  | 93N204                     | 1-7/8"   | 93SI             |
| 1-1/8"  | 93SE208                  | 93N208                     | 1-15/16" | 93SI             |
| 1-3/16" | 93SE212                  | 93N212                     | 2"       | 93SI             |
| 1-1/4"  | 93SE216                  | 93N216                     | 2-1/16"  | 93SI             |
| 1-5/16" | 93SE220                  | 93N220                     | 2-1/8"   | 93SI             |
| 1-3/8"  | 93SE224                  | 93N224                     | 2-3/16"  | 93SI             |
| 1-7/16" | 93SE228                  | 93N228                     | 2-1/4"   | 93SI             |
| 1-1/2"  | 93SE232                  | 93N232                     |          |                  |